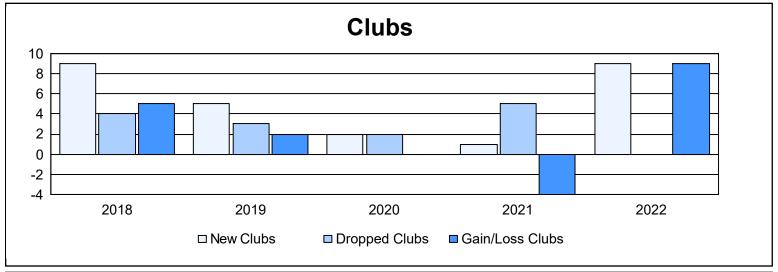

District 306 B1 As of June 2022 Cumulative

| Year      | New<br>Clubs | Dropped<br>Clubs | Gain/<br>Loss<br>Clubs | New<br>Members | Charter<br>Members | Reinstate<br>Members | Transfer<br>Members | Total<br>Member<br>Added | Total<br>Members<br>Dropped | Gain/<br>Loss<br>Members |
|-----------|--------------|------------------|------------------------|----------------|--------------------|----------------------|---------------------|--------------------------|-----------------------------|--------------------------|
| 2017-2018 | 9            | 4                | 5                      | 451            | 265                | 48                   | 5                   | 769                      | 502                         | 267                      |
| 2018-2019 | 5            | 3                | 2                      | 191            | 133                | 10                   | 10                  | 344                      | 399                         | -55                      |
| 2019-2020 | 2            | 2                | 0                      | 194            | 47                 | 5                    | 2                   | 248                      | 330                         | -82                      |
| 2020-2021 | 1            | 5                | -4                     | 273            | 68                 | 29                   | 11                  | 381                      | 421                         | -40                      |
| 2021-2022 | 9            | 0                | 9                      | 493            | 265                | 82                   | 36                  | 876                      | 499                         | 377                      |
| Average   | 5            | 3                | 2                      | 320            | 156                | 35                   | 13                  | 524                      | 430                         | 93                       |