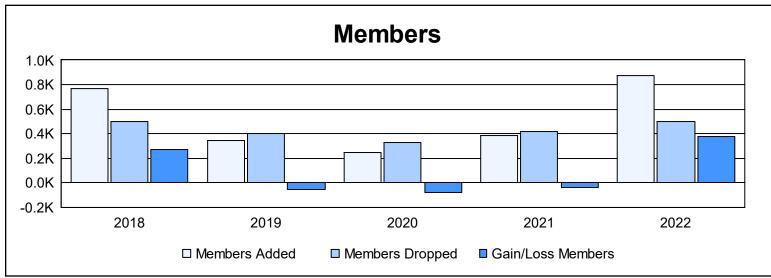

District 306 B1 As of June 2022 Cumulative

| Year      | New<br>Clubs | Dropped<br>Clubs | Gain/<br>Loss<br>Clubs | New<br>Members | Charter<br>Members | Reinstate<br>Members | Transfer<br>Members | Total<br>Member<br>Added | Total<br>Members<br>Dropped | Gain/<br>Loss<br>Members |
|-----------|--------------|------------------|------------------------|----------------|--------------------|----------------------|---------------------|--------------------------|-----------------------------|--------------------------|
| 2017-2018 | 9            | 4                | 5                      | 451            | 265                | 48                   | 5                   | 769                      | 502                         | 267                      |
| 2018-2019 | 5            | 3                | 2                      | 191            | 133                | 10                   | 10                  | 344                      | 399                         | -55                      |
| 2019-2020 | 2            | 2                | 0                      | 194            | 47                 | 5                    | 2                   | 248                      | 330                         | -82                      |
| 2020-2021 | 1            | 5                | -4                     | 273            | 68                 | 29                   | 11                  | 381                      | 421                         | -40                      |
| 2021-2022 | 9            | 0                | 9                      | 493            | 265                | 82                   | 36                  | 876                      | 499                         | 377                      |
| Average   | 5            | 3                | 2                      | 320            | 156                | 35                   | 13                  | 524                      | 430                         | 93                       |